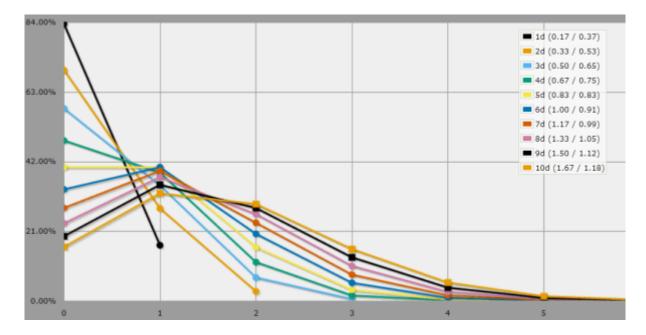

## **More Information**

http://anydice.com/program/211a - The Anydice odds calculation for dice one to ten.

Graph of the percentages for dice one to ten:

From: https://wiki.wishray.com/ - Wishray Wiki Permanent link: https://wiki.wishray.com/doku.php?id=audeo:rolling\_the\_dice&rev=1365951730