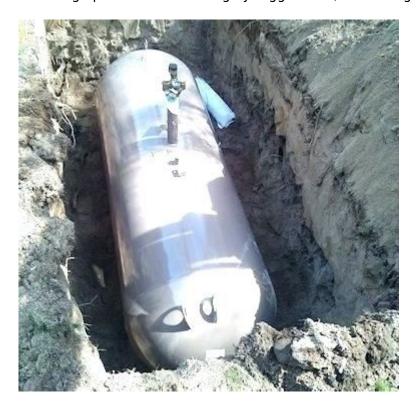

2025/08/24 23:17 1/12 alalit\_sights

Arriving in the evening at Alalit, between the black bog, the bridge, and the town proper:

Tank dug up from the black bog by Digger later, containing toxic waste:

View of the ancient bridge that leads away from Alalit to the Penisula proper, across the estuary of the toxic river that leads into Horse Bay beyond, as seen from the base of the cliffs below Alalit, near the hidden entrance to the Holy Temple of Cam. A pod of obbs takes flight from the bridge.