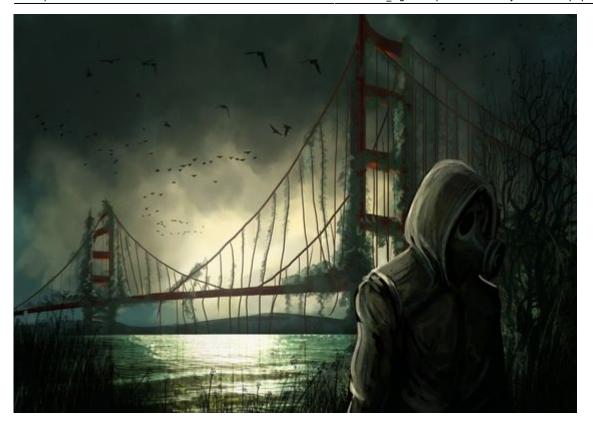

2025/08/24 23:17 1/12 alalit\_sights

Arriving in the evening at Alalit, between the black bog, the bridge, and the town proper:

Tank dug up from the black bog by Digger later, containing toxic waste:

View of the ancient bridge that leads away from Alalit to the Penisula proper, across the estuary of the toxic river that leads into Horse Bay beyond, as seen from the base of the cliffs below Alalit, near the hidden entrance to the Holy Temple of Cam. A pod of obbs takes flight from the bridge.