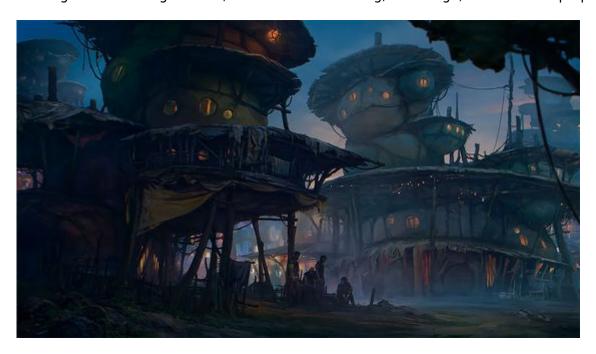

2025/08/24 23:17 1/12 alalit\_sights

Arriving in the evening at Alalit, between the black bog, the bridge, and the town proper:

Tank dug up from the black bog by Digger later, containing toxic waste:

View of the ancient bridge that leads away from Alalit to the Penisula proper, across the estuary of the toxic river that leads into Horse Bay beyond, as seen from the base of the cliffs below Alalit, near the hidden entrance to the Holy Temple of Cam. A pod of obbs takes flight from the bridge.