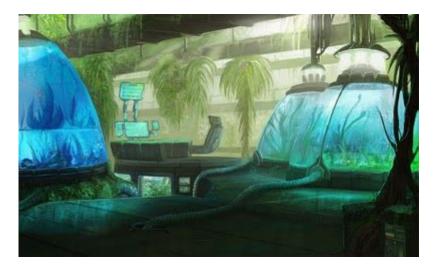

2025/08/24 23:17 7/12 alalit\_sights

The corridor outside the SCU bay:

The Specimen Capture Unit launch bay:

Specimen Capture Unit, found and destroyed in it's bay:

Captive meroids in the genetics lab:

2025/08/24 23:17 9/12 alalit\_sights

A friend released from captivity in the genetics lab:

The Radioactivist holy symbol was found on the reactor, the discharge of which was routed to the backup site on the East end of the bay:

2025/08/24 23:17 11/12 alalit\_sights