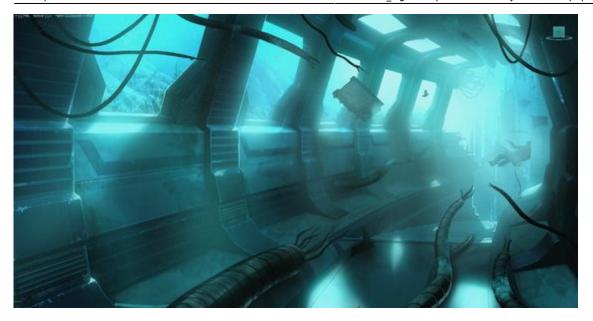

2025/08/24 23:17 7/12 alalit\_sights

The corridor outside the SCU bay:

The Specimen Capture Unit launch bay:

Specimen Capture Unit, found and destroyed in it's bay:

Captive meroids in the genetics lab:

2025/08/24 23:17 9/12 alalit\_sights