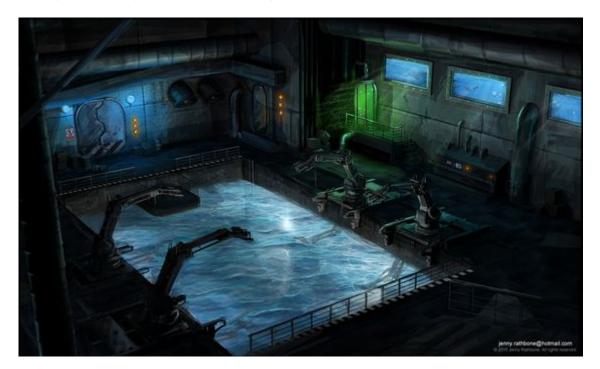

The group subsequently investigated an aquatic resarch facility near Bay Village. Below are the totally ruined portions above the water line:

Keeshins, encountered first on the way down the long ramp leading down from "The Palace" at Bay Village: