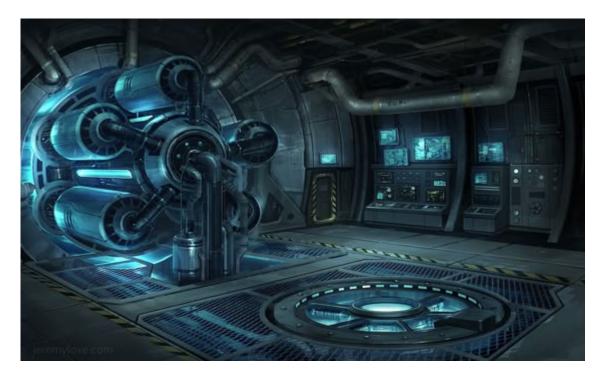

2025/08/24 23:17 7/12 alalit\_sights

The corridor outside the SCU bay:

The Specimen Capture Unit launch bay:

Specimen Capture Unit, found and destroyed in it's bay:

Captive meroids in the genetics lab:

2025/08/24 23:17 9/12 alalit\_sights