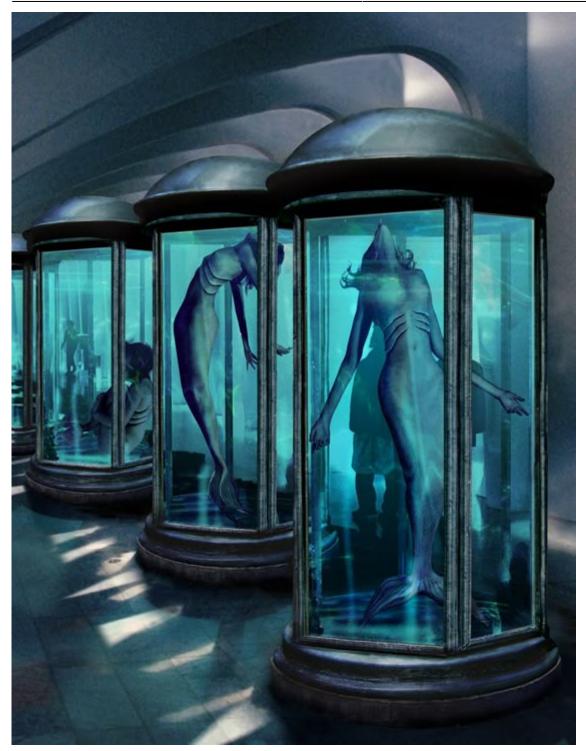

2025/08/24 23:17 7/12 alalit\_sights

The corridor outside the SCU bay:

The Specimen Capture Unit launch bay:

Specimen Capture Unit, found and destroyed in it's bay:

Captive meroids in the genetics lab:

2025/08/24 23:17 9/12 alalit\_sights