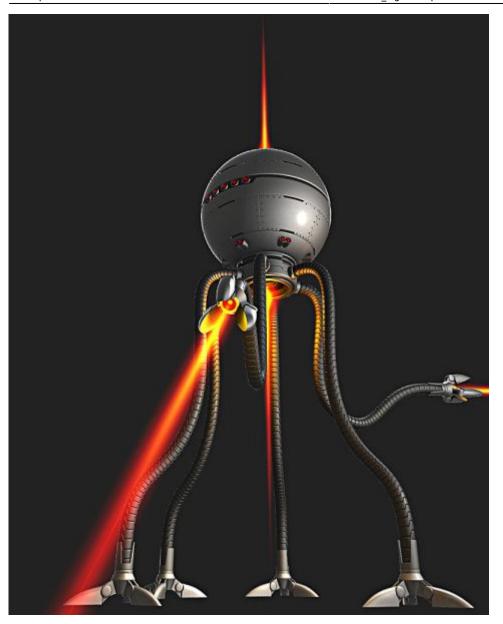

2025/08/24 23:17 7/12 alalit\_sights

The corridor outside the SCU bay:

The Specimen Capture Unit launch bay:

Specimen Capture Unit, found and destroyed in it's bay:

Captive meroids in the genetics lab:

2025/08/24 23:17 9/12 alalit\_sights