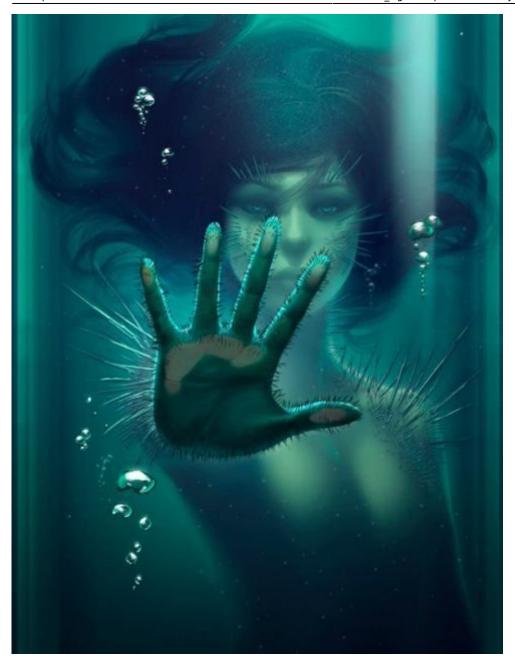

A friend released from captivity in the genetics lab:

The Radioactivist holy symbol was found on the reactor, the discharge of which was routed to the backup site on the East end of the bay:

2025/08/24 23:17 11/12 alalit\_sights