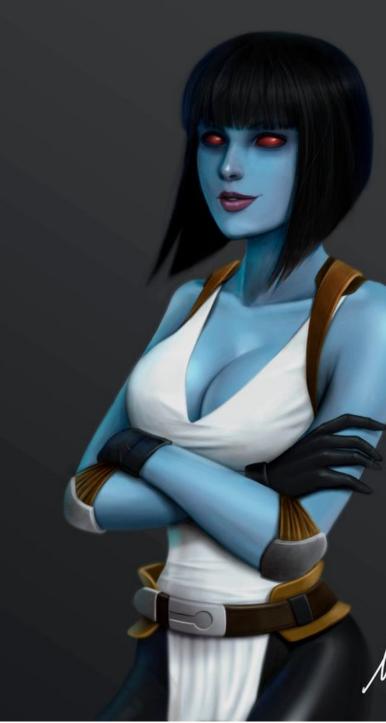

# **Basic Info**

Name: Zia Burrow Type: Mutant Human, Geneline Subterranean Sex: Female Age: Young Adult Destiny d6

## Attributes

(strength)

Physical Strength (PS)

Dexterity (DX)

Constitution (CN)

Intelligence (IN)

Mental Strength (MS)

Charisma (CH)

# Mutations

(superiority)

Dark Vision

Bioluminescence

Extended Lung Capacity (Endurance)

Tunneling

• Small

## Background

Scout (average)

### Gear

"Jewlery" that she may figure out at some point

## Picture



#### Lifepath What sort of beings were the character's parents or creators? Members of a subterranean gene line. Where was the character born or created? A subterranean village. Was the character born with mutations? Yes, all gene line. Where was the character raised? Who taught the character what they know? What beliefs was the character taught? What did the character learn in order to survive? Did the character have any good or bad experiences with any cryptic alliances? Has the character ever visited any ancient ruins? Has the character actually ever fought anybody, and if so, how did that end?

From: https://wiki.wishray.com/ - Wishray Wiki

Permanent link: https://wiki.wishray.com/doku.php?id=cmm:denise\_s\_character&rev=1537416411



Last update: 2018/09/19 21:06