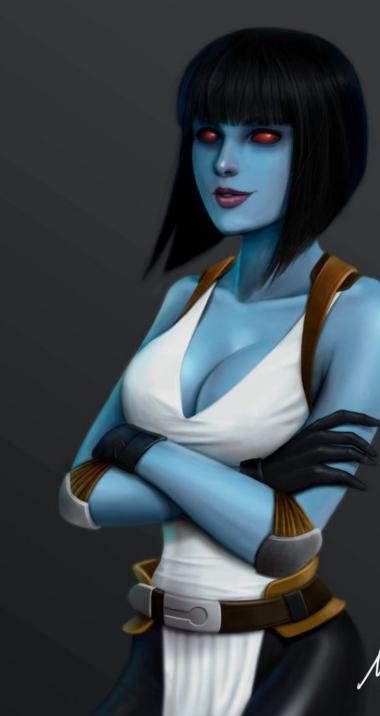

# **Basic Info**

Name: Zia Burrow Type: Mutant Human, Geneline Subterranean Sex: Female Age: Young Adult Destiny d6

## Attributes

Physical Strength (PS) 4

Dexterity (DX) 8

Constitution (CN) 6

Intelligence (IN) 6

Mental Strength (MS) 8

Charisma (CH) 4

## Mutations

Dark Vision 10

Bioluminescence 5

Extended Lung Capacity (Endurance) 10

Tunneling 7

Small 10

# Background

Scout (average)

#### Gear

"Jewlery" that she may figure out at some point



### Picture



#### Lifepath What sort of beings were the character's parents or creators? Members of a subterranean gene line. Where was the character born or created? A subterranean village. Was the character born with mutations? Yes, all gene line. Where was the character raised? Who taught the character what they know? What beliefs was the character taught? What did the character learn in order to survive? Did the character have any good or bad experiences with any cryptic alliances? Has the character ever visited any ancient ruins? Has the character actually ever fought anybody, and if so, how did that end?

From: https://wiki.wishray.com/ - Wishray Wiki

Permanent link: https://wiki.wishray.com/doku.php?id=cmm:denise\_s\_character&rev=1537418329



Last update: 2018/09/19 21:38