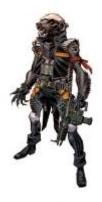

#### Maass

The leader of the male hissers who managed to break away from their queen. Pictured as he was first discovered, relaxing on the floor of Mazarin's basement.