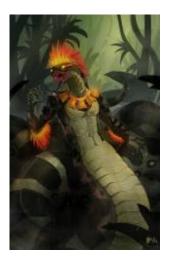

#### Maass

The leader of the male hissers who managed to break away from their queen. Pictured as he was first discovered, relaxing on the floor of Mazarin's basement.

### **Coorsis**

Male servant of Loosis, Coorsis had been tasked with helping the PCs find the males, but broke free of Loosis' control.

Coorsis is a mutation from the base hisser stock, with colorful crests on his head and arms.