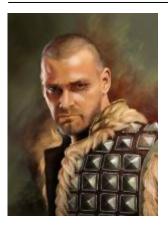

### **Victwor**

https://wiki.wishray.com/ Printed on 2025/04/07 18:26

2025/04/07 18:26 5/7 Townsfolk

Proprietor of The Famous Root, the only drinking establishment in Grubport. Victwor's father was the only surviving member of an expedition to the ruined city in which Skybranch exists, and he returned with a huge section of root. The same root for which the bar is named, and which hangs on it's wall, dripping sap continually from which "vine wine" is made; a potent concoction that has variable effects on different drinkers, but is clearly linked to Skybranch's immense mental abilities.