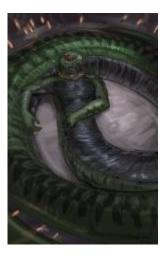

#### Maass

The leader of the male hissers who managed to break away from their queen. Pictured as he was first discovered, relaxing on the floor of Mazarin's basement.