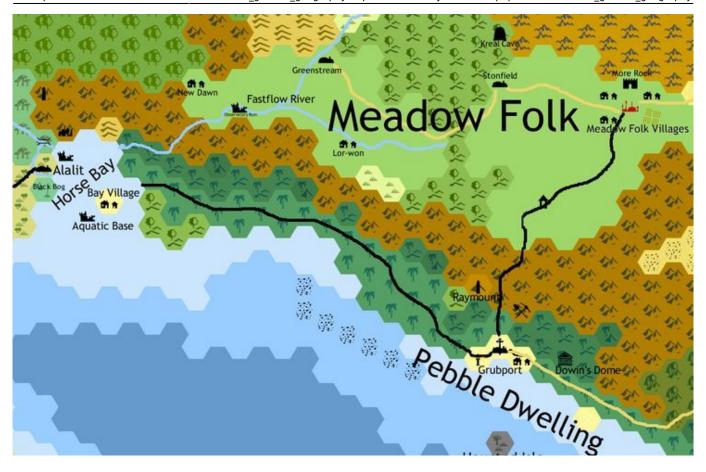

#### The Peninsula

The Peninsula is located to the east of the Central Region, and across a narrow sea from those that call themselves the Restorationists further east. This region is dominated by (if any can be said to dominate it) the "Peninsula Tribes" headed up by the tribe at the small town of Meadow Folk. This tribe is run mostly by Pure Strain Humans. The peninsula is also renowned for being the home of two "god pylons" that are worshiped by the peoples of the peninsula, Cam and Dowin.

Other notable settlements in the Peninsula include Grubport, Highvale and Seafort's End. Alalit is larger than any of these, but being on the west side of Horse Bay, most would call it part of the Central Region. The region is known to contain two major ancient city ruins.

Below is a map of the geography of the parts of the Peninsula, of which the PCs are aware (they arrived in Alalit by the road that comes from the west on the map, leading back to the Central Lands from which they fled):