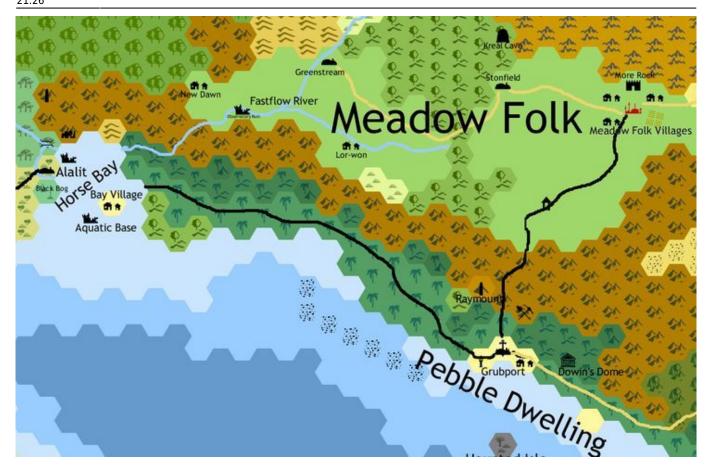

#### The Peninsula

The Peninsula is located to the east of the Central Region, and across a narrow sea from those that call themselves the Restorationists further east. This region is dominated by (if any can be said to dominate it) the "Peninsula Tribes" headed up by the tribe at the small town of Meadow Folk. This tribe is run mostly by Pure Strain Humans. The peninsula is also renowned for being the home of two "god pylons" that are worshiped by the peoples of the peninsula, Cam and Dowin.

Other notable settlements in the Peninsula include Grubport, Highvale and Seafort's End. Alalit is larger than any of these, but being on the west side of Horse Bay, most would call it part of the Central Region. The region is known to contain two major ancient city ruins.

Below is a map of the geography of the parts of the Peninsula, of which the PCs are aware (they arrived in Alalit by the road that comes from the west on the map, leading back to the Central Lands from which they fled):