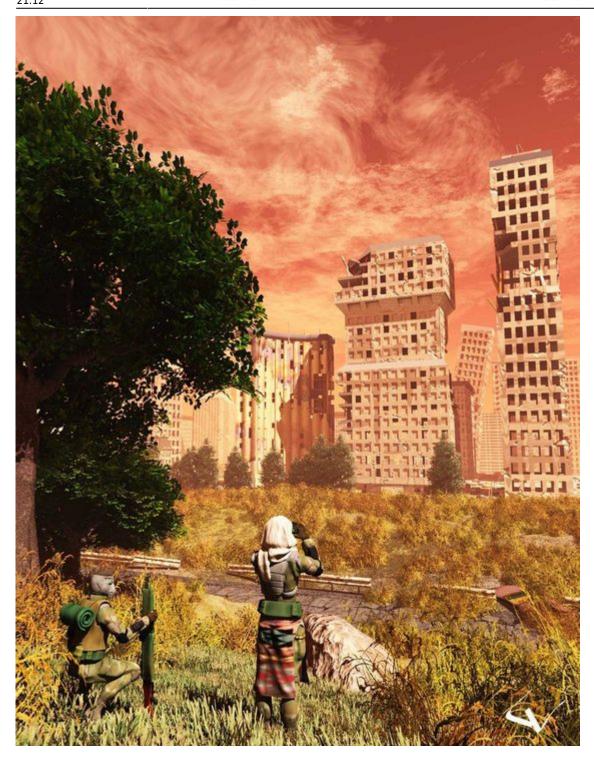

### **Meadow Folk Camp**

Spot where the largely PSH Meadow Folk are camped out on the outskirts of the City Ruins, as their expedition attempts to obtain as many of a herd of Brutorz as they can. Said herd being rumored to be moving through the ruins.

#### **Sights**

Meadow Folk woman looks into the City Ruins with servant by her side:

Brutorz:

https://wiki.wishray.com/ Printed on 2025/08/24 22:58

2025/08/24 22:58 3/5 City Ruins of the Peninsula