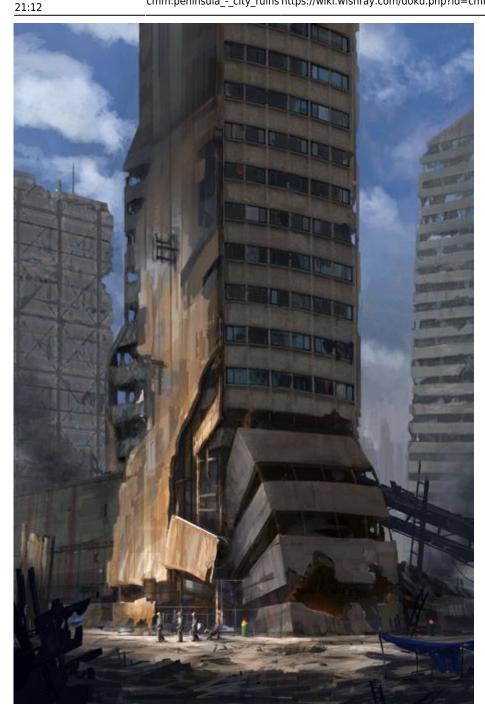

### **Ojico Tower**

Old Tojicorp tower (with the sign missing some letters), which is relatively easily accessible from outside the city, and devoid of much danger. Used by the Highvale majority test initiation squad as a site to set challenges.

Just yesterday the Geckoids (or a PCs clan perhaps), arrived under the shadow of the tower, inhabiting the lowest levels as a new living space.