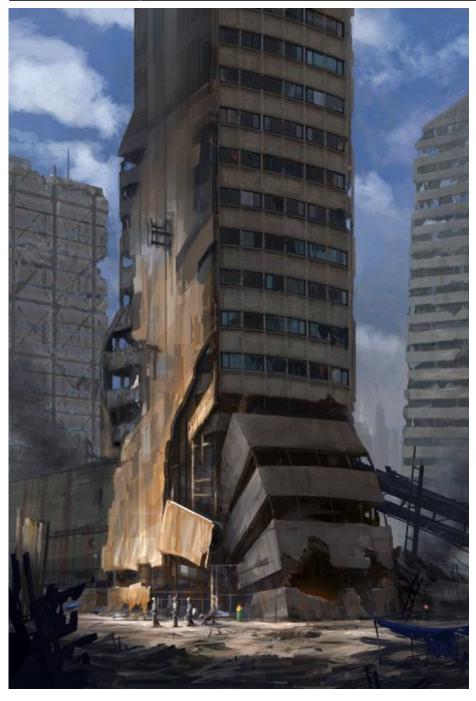

### Sights

Somebody at the base of the tower:

Last update: 2017/09/14 21:14 cmm:peninsula\_-\_city\_ruins https://wiki.wishray.com/doku.php?id=cmm:peninsula\_-\_city\_ruins&rev=1505448894

From: https://wiki.wishray.com/ - Wishray Wiki