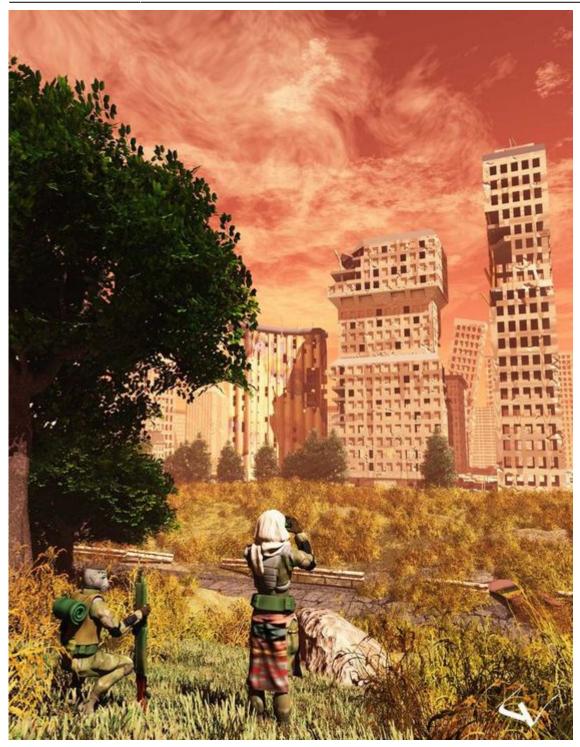

### Sights

Meadow Folk woman looks into the City Ruins with servant by her side:

Last update: 2017/09/14 21:14 cmm:peninsula\_-\_city\_ruins https://wiki.wishray.com/doku.php?id=cmm:peninsula\_-\_city\_ruins&rev=1505448894