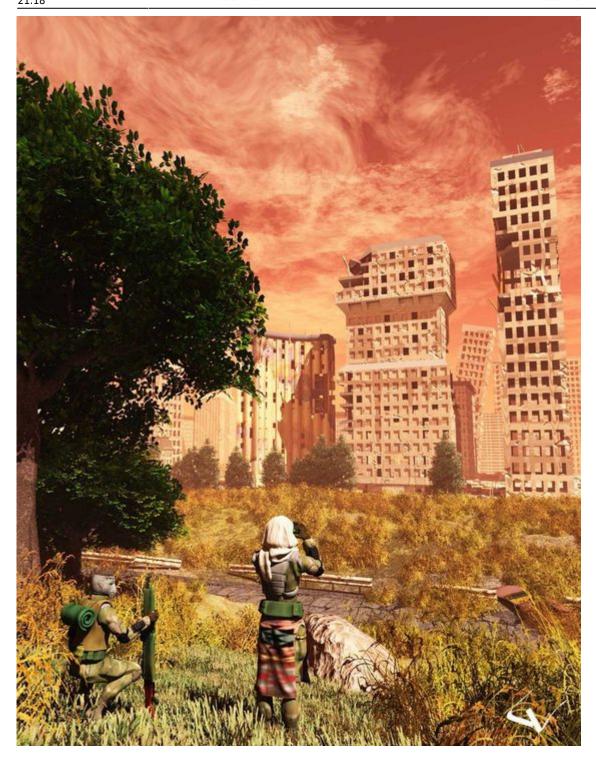

### **Sights**

Meadow Folk woman looks into the City Ruins with servant by her side:

Brutorz:

https://wiki.wishray.com/ Printed on 2025/08/24 22:45

2025/08/24 22:45 3/7 City Ruins of the Peninsula

Wrangler Clan scavenger of the City Ruins: