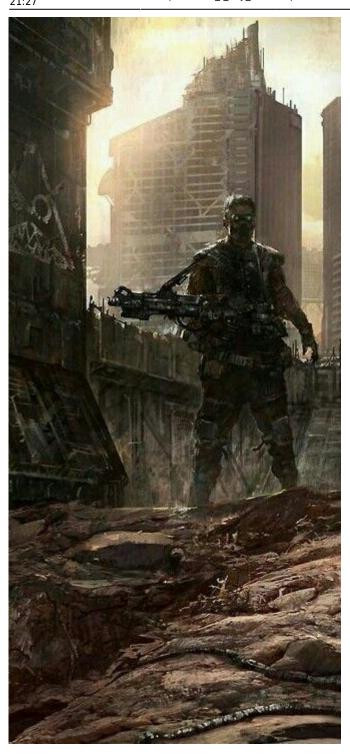

themselves all the "Wrangler Clan" but they are really too loosely associated to each other to be a clan. Wealth is really all that ties each individual to the group.

A couple of members of the Wrangler clan are actually bold enough to go into the City Ruins themselves. Those that do tend to be well-armed (or appear so).

#### **Questions**

The Meadow Folk leaders are PSHs, and some are with the Knights. When one tells the PCs they should go home and otherwise denigrates them, how do they react? When leaving, do the PCs let the mother and her daughters tag along?

### **Sights**

Meadow Folk woman looks into the City Ruins with servant by her side:



Brutorz:

2025/04/07 22:36 3/11 City Ruins of the Peninsula



Wrangler Clan scavenger of the City Ruins:

Last update: 2017/09/14 21:27



# **City Clan Zone**

The City Clan are not numerous, nor can they claim to control a large swath of the City Ruins. But these violent mutants are a menace to those who venture into the City Ruins.

# **Sights**

City Clan's Tower



# **Ojico Tower**

Old Tojicorp tower (with the sign missing some letters), which is relatively easily accessible from outside the city, and devoid of much danger. Used by the Highvale majority test initiation squad as a site to set challenges.

Just yesterday the Geckoids (or a PCs clan perhaps), arrived under the shadow of the tower, inhabiting the lowest levels as a new living space.

#### **Questions**

How do they react to the "thieving" geckoids?

## **Sights**

Somebody at the base of the tower:

2025/04/07 22:36 7/11 City Ruins of the Peninsula



**