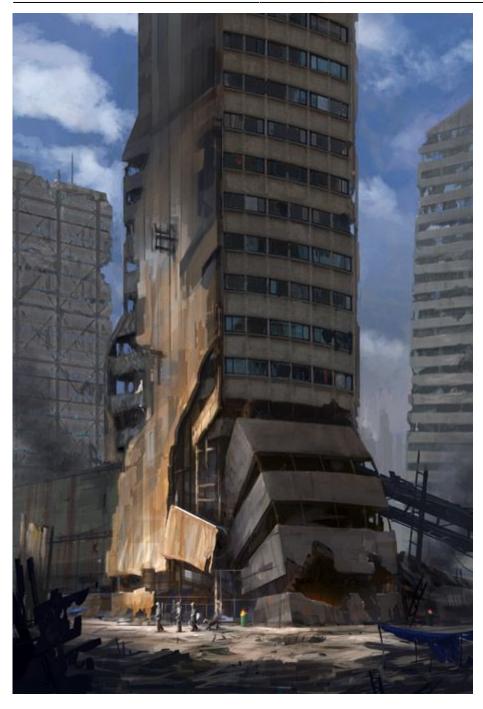

# **Sights**

City Clan's Tower

# **Ojico Tower**

Old Tojicorp tower (with the sign missing some letters), which is relatively easily accessible from outside the city, and devoid of much danger. Used by the Highvale majority test initiation squad as a site to set challenges.