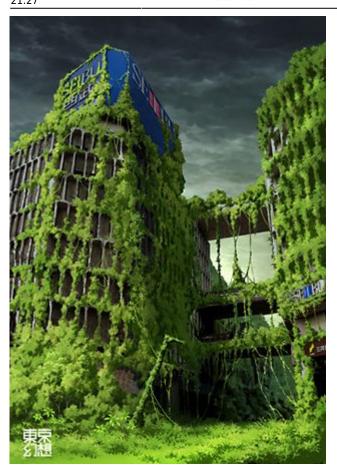

## **Sights**

Somebody at the base of the tower:

2025/04/07 22:36 7/11 City Ruins of the Peninsula

**Sights from Random Parts of the City Ruins** 

Many buildings are overgrown:

The streets between the larger buildings are often a near unpassable tangle: