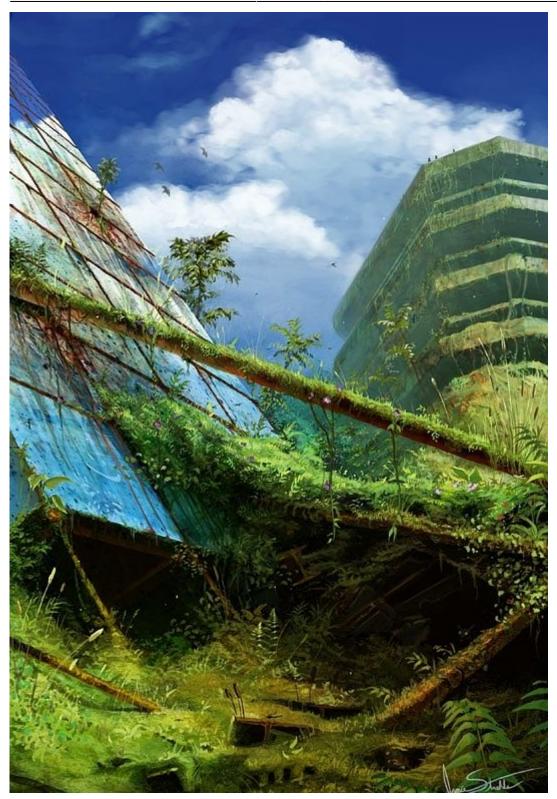

## **Sights**

Somebody at the base of the tower:

2025/04/07 22:36 7/11 City Ruins of the Peninsula

**Sights from Random Parts of the City Ruins** 

Many buildings are overgrown:

The streets between the larger buildings are often a near unpassable tangle:

2025/04/07 22:36 9/11 City Ruins of the Peninsula

Even forests full of wildlife have grown over streets between buildings fallen together where once vehicles passed:

2025/04/07 22:36 11/11 City Ruins of the Peninsula