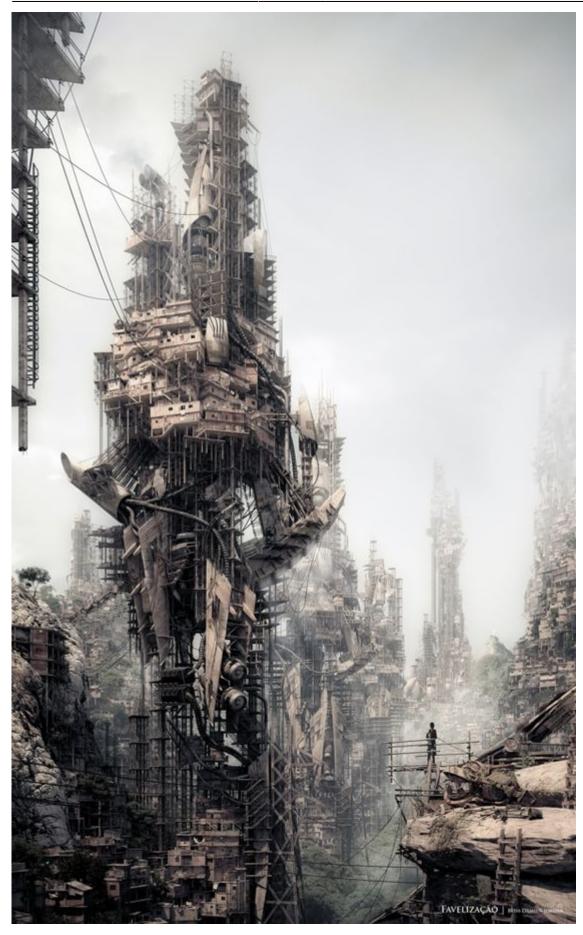

# **Ojico Tower**

Old Tojicorp tower (with the sign missing some letters), which is relatively easily accessible from outside the city, and devoid of much danger. Used by the Highvale majority test initiation squad as a site to set challenges.

Just yesterday the Geckoids (or a PCs clan perhaps), arrived under the shadow of the tower, inhabiting the lowest levels as a new living space.