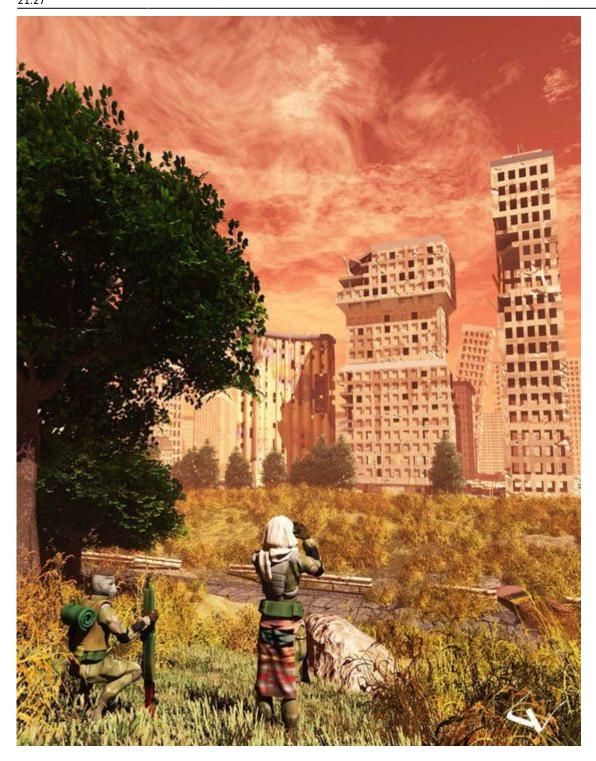

### **Sights**

Meadow Folk woman looks into the City Ruins with servant by her side:

Brutorz:

2025/04/07 22:36 3/11 City Ruins of the Peninsula

Wrangler Clan scavenger of the City Ruins:

Last update: 2017/09/14 21:27