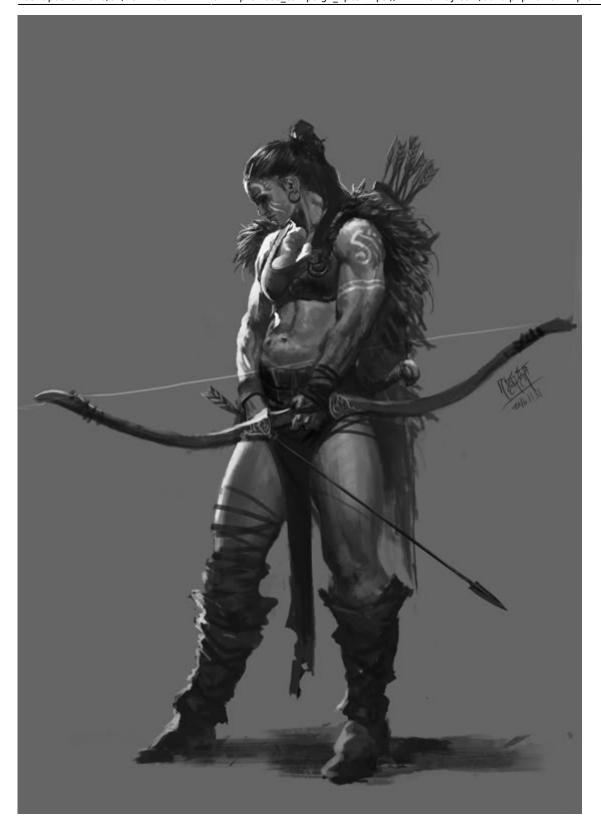

#### **Tunu**

The chieftain of Highvale is a mutant human woman who has a partial carapace (what might appear to be a fur cape in the picture is actually several inches of hide and fur) and great strength. The people trust her, because her decisions have almost always turned out well for the village.