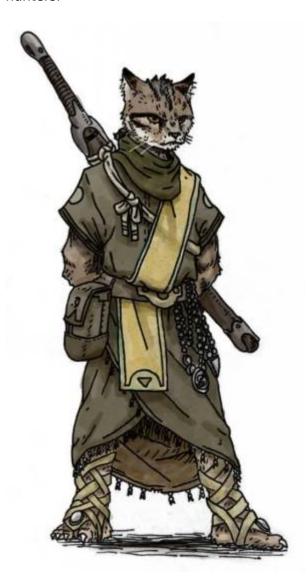

### Sirocco

A mutant cat/leopard who leads the hunters of Highvale, including leading the majority tests for the hunters.