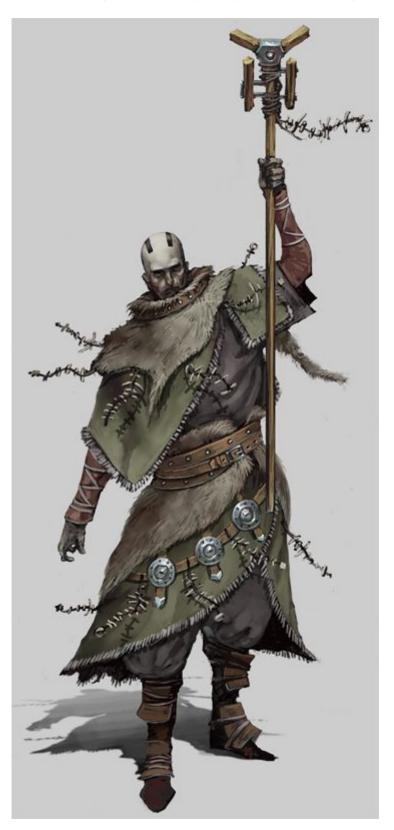

#### **Crowsis**

Shaman of the spirits of Dowin, a mutant human with grey skin, and rumored to be able to talk to machines. May decide to tag along with the majority test aspirants

2025/07/07 14:46 5/8 Highvale