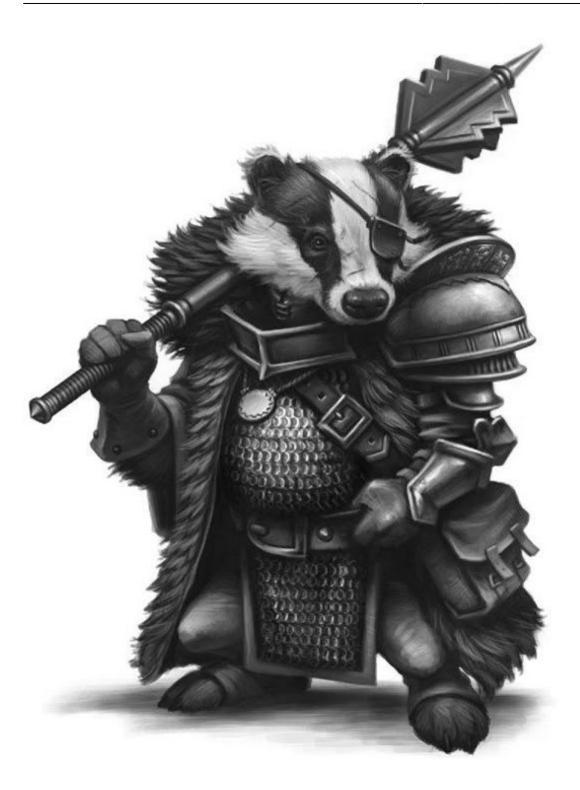

## **Artie**

A badder who has adjusted to life in Highvale (most of his kind are not well-adjusted to other folk), and who is a member of the Archivists.

2025/07/07 14:46 3/8 Highvale