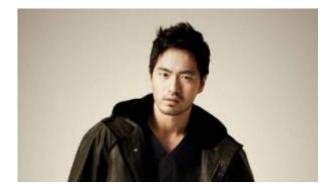

## **Spenser**

Sorcerer who was looking for something in Eli's apartment. Later tried to recruit Mai. When Leo and Mai followed him through a graveyard, he escaped. Later defected to the Underground to avoid Ariel