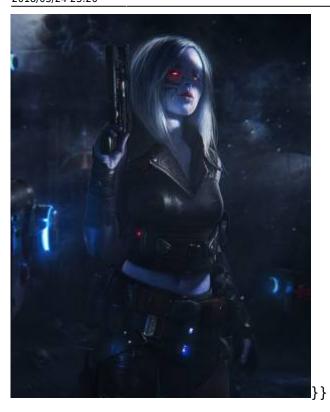

## "Darcy"

Axe's daughter, cyborg escapee, and freelance freedom fighter (depicted as first seen, all shot up). Leo lead her to the underground, which Axe had been keeping a secret from her.

As Leo first saw her:

Cleaned up back at the base: