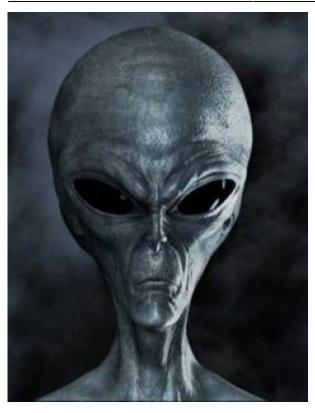

## "Panix"

Code-name of a sorceress "affiliate" of the underground. Former member of the Order of the White Circle, and now a member of yet another order.

"X"

The "Grey" alien that the underground has retrieved from the graveyard near the Craft bar.