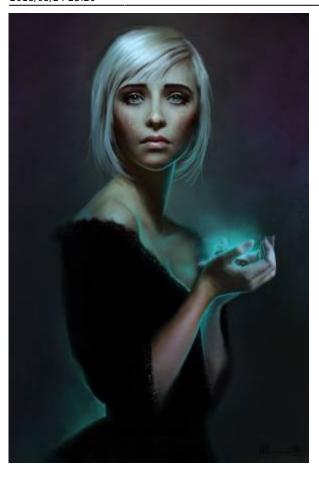

## "Panix"

Code-name of a sorceress "affiliate" of the underground. Former member of the Order of the White Circle, and now a member of yet another order.

"X"

The "Grey" alien that the underground has retrieved from the graveyard near the Craft bar.