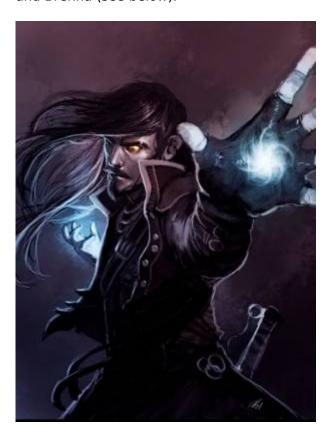

## **Spenser**

Sorcerer who was looking for something in Eli's apartment. Later tried to recruit Mai. When Leo and Mai followed him through a graveyard, he escaped. Later defected to the Underground to avoid Ariel