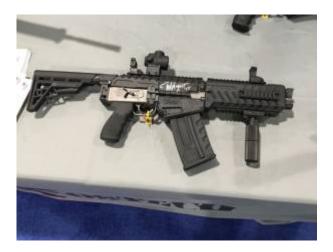

Axe's favorite toy:

"Loris"

Code-name of an Asian male member who was nearly killed by the long-armed monster that hitched a ride under the van.

"Felix"

A small anglo guy with an officious manner who usually keeps quiet and isn't often seen at the base.