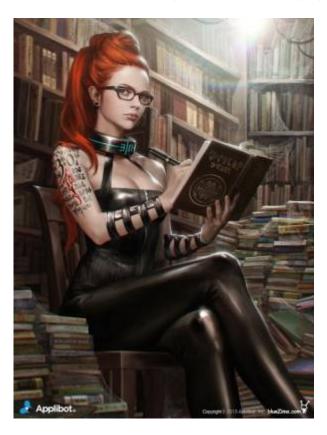

## "Panix"

Code-name of a sorceress "affiliate" of the underground. Former member of the Order of the White Circle, and now a member of yet another order.

"X"

The "Grey" alien that the underground has retrieved from the graveyard near the Craft bar.