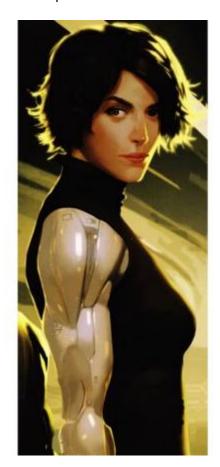

## Judy

Cyborg who ambushed Mai and Leo when they came to check on her and her husband, Roosevelt. Currently locked up in a cage at the base. Fanatically loyal to Dr. Seabach who apparently may have been involved with her current cybernetic form.