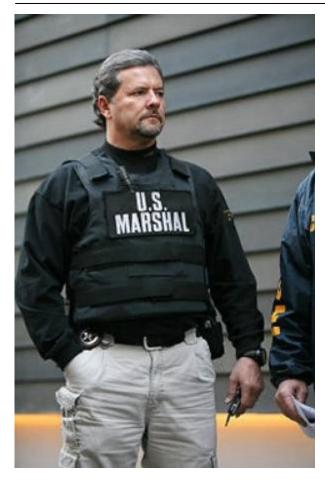

# **Marshall Ronald Deering**

Lone empathic crusader against the conspiracy, Ron Deering is a federal Marshall usually tasked with transport of prisoners.

Printed on 2025/07/08 05:11 https://wiki.wishray.com/