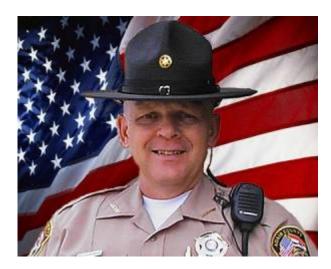

# **Sheriff Dan Oakley**

Oregon County (the county in which Alton is located) Sheriff. Large and in charge.