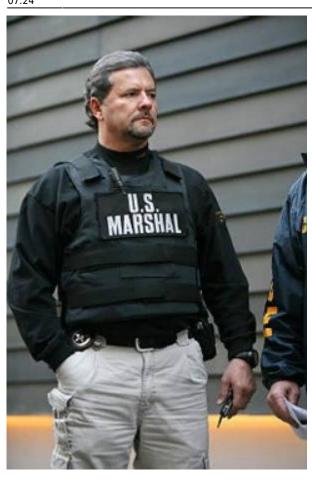

## **Marshall Ronald Deering**

Lone empathic crusader against the conspiracy, Ron Deering is a federal Marshall usually tasked with transport of prisoners.

Last update: 2016/09/08 dark\_conspiracy:moon\_segment\_npcs https://wiki.wishray.com/doku.php?id=dark\_conspiracy:moon\_segment\_npcs&rev=1473344687 07:24