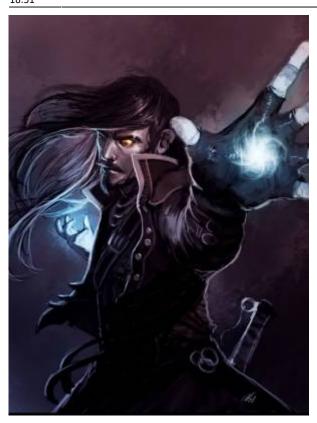

### **Spenser**

Sorcerer who was looking for something in Eli's apartment. Later tried to recruit Mai. When Leo and Mai followed him through a graveyard, he escaped. Later defected to the Underground to avoid Ariel and Brenna (see below).