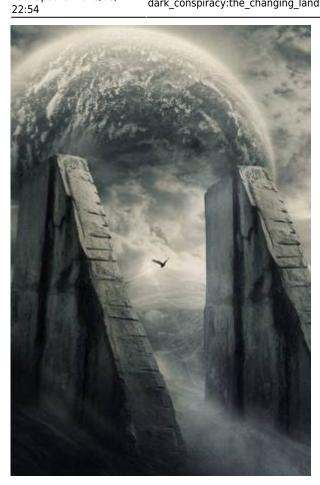

Castle near the lake where Mai splashed down:

Strange flying things swooped at Mai, and she ended up flying to the top of some very odd "mountains":

In a cave there she met a threatening being, but overcame it. Like most things in the Changing Lands, the below was but one of many appearances it took during their encounter: