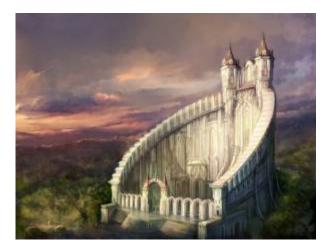

Castle near the lake where Mai splashed down:

Strange flying things swooped at Mai, and she ended up flying to the top of some very odd "mountains":

In a cave there she met a threatening being, but overcame it. Like most things in the Changing Lands, the below was but one of many appearances it took during their encounter: