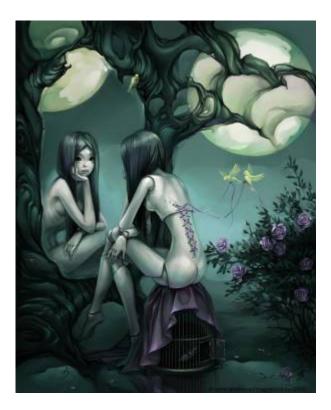

2025/07/07 23:24 1/4 the\_changing\_lands

These images were from Mai's first trip to the Changing Lands.

The painting created by The Prophet, which first made Mai aware of the existence of the Changing Lands: