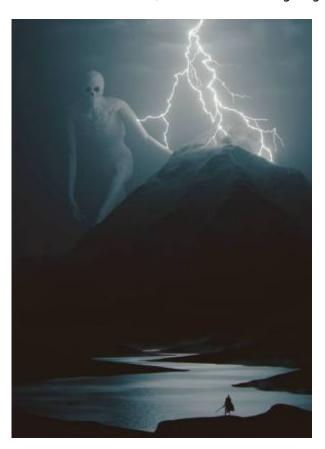

As Mai fled this scene, she saw something huge and ominous off in the distance:

Frightened, Mai found that she could simply will herself to return home.

From:

https://wiki.wishray.com/ - Wishray Wiki

Permanent link: