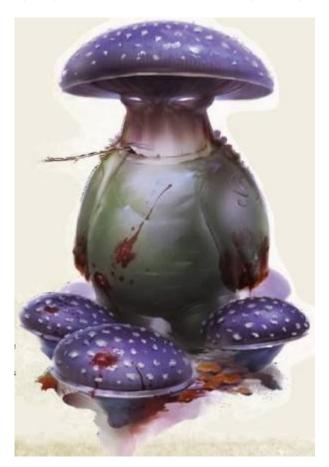

https://wiki.wishray.com/ Printed on 2025/07/07 23:24

2025/07/07 23:24 3/4 the\_changing\_lands

Deeper in the caves, Mai found mushroom people at some sort of party or ritual, who were then lining up to push each other into a smashy-crushy machine: