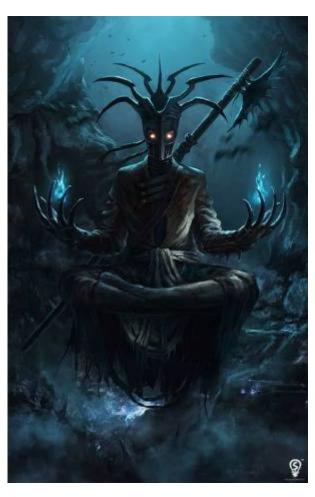

Castle near the lake where Mai splashed down:

Strange flying things swooped at Mai, and she ended up flying to the top of some very odd "mountains":

In a cave there she met a threatening being, but overcame it. Like most things in the Changing Lands, the below was but one of many appearances it took during their encounter:

https://wiki.wishray.com/ Printed on 2025/07/07 23:24

2025/07/07 23:24 3/4 the\_changing\_lands

Deeper in the caves, Mai found mushroom people at some sort of party or ritual, who were then lining up to push each other into a smashy-crushy machine: