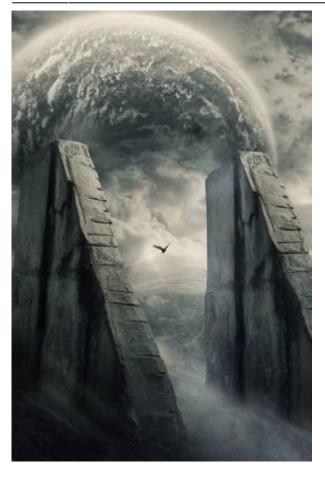

Strange flying things swooped at Mai, and she ended up flying to the top of some very odd "mountains":

Last update: 2018/05/24 dark\_conspiracy:the\_changing\_lands https://wiki.wishray.com/doku.php?id=dark\_conspiracy:the\_changing\_lands&rev=1527227317 22:48