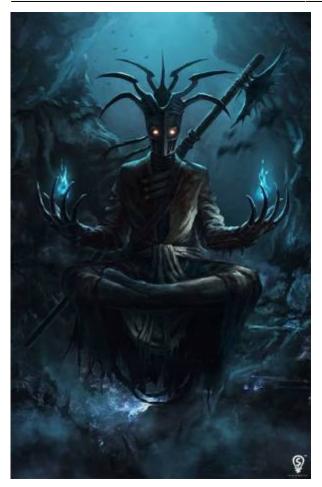

In a cave there she met a threatening being, but overcame it. Like most things in the Changing Lands, the below was but one of many appearances it took during their encounter: