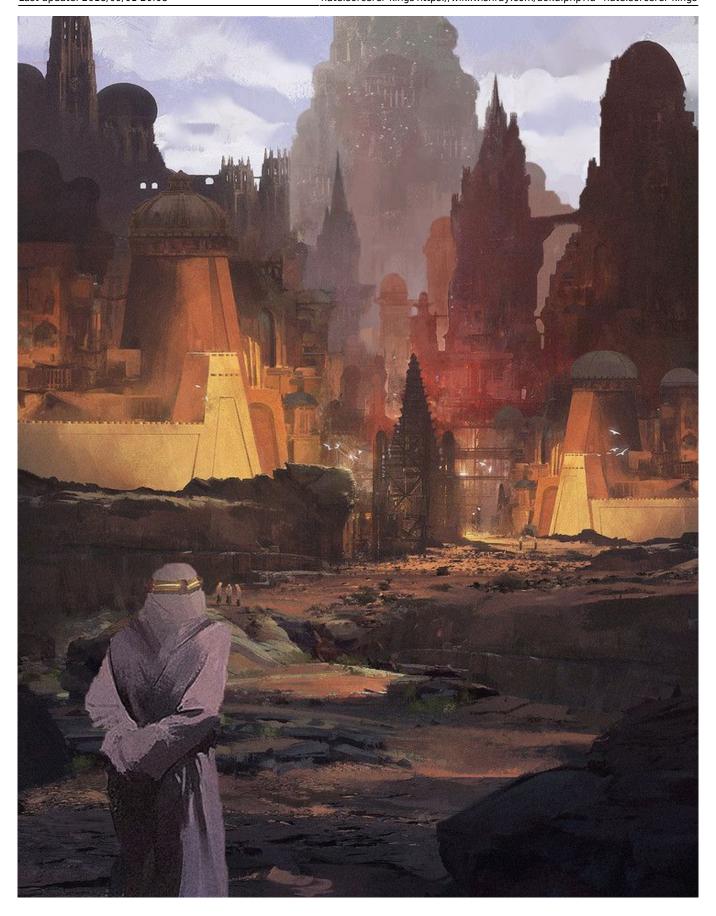

## **Sorcerer-Kings**

Sorcerer-Kings is a dark sword & sorcery setting, where the lands are dominated by city-states run by the eponymous rulers who hold iron sway over the lands through their dark magic. Play began in the city-state of Baan Tash, run by a cabal of Sorcerer-Kings that few ever see from their spire above the city. Employing an army of the dead, and a hierarchy of priests and secret police, they ensure that their populace continues to be a source of power for their magic.

The City of Baan Tash

https://wiki.wishray.com/ Printed on 2025/07/28 21:10

2025/07/28 21:10 3/3 Sorcerer-Kings