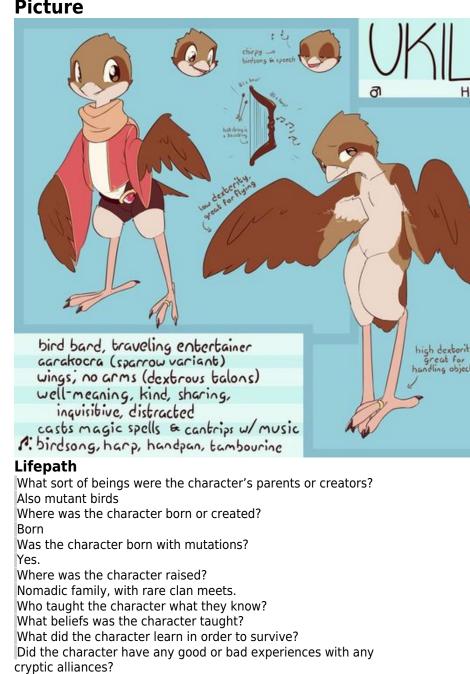

# **Basic Info**

Name: Kikirikki Type: Mutant Sparrow Sex: Female? Age: Destiny 4

# Attributes

Physical Strength (PS) 1

Dexterity (DX) 4

Constitution (CN) 2

Intelligence (IN) 7

Mental Strength (MS) 5

Charisma (CH) 5

# **Mutations**

Tinker Talent 10

**Density Control/Flight 8** 

### Background

Tinker 9

Scavenger 6

Hunter 3

#### Gear

Tool Kit 8

Powered Exoskeleton 8

Jetpack 7

Death Ray 4

Other stuff 7?

a working ancient detector device of some sort. After fiddling with it for a bit, she discovers that it detects life-force readings within about 300 meters, with plants showing as green, and animals as red signals.

# Misc

Scavenging Roll: !25d6s

Tinkering Roll: !38d6s

3 dice towards improvement

2 Reckless Reputation

5 Learning Death Ray

3 Can't hide fear



Has the character ever visited any ancient ruins?

Has the character actually ever fought anybody, and if so, how did that end?

1/2

From: https://wiki.wishray.com/ - Wishray Wiki

Permanent link: https://wiki.wishray.com/doku.php?id=cmm:kiki&rev=1641256321



Last update: 2022/01/03 16:32