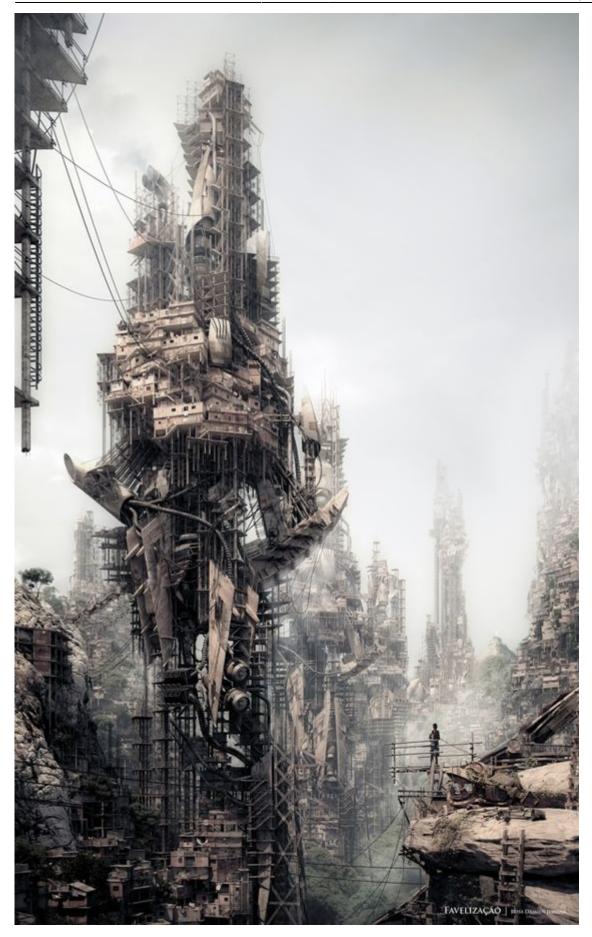

# **Ojico Tower**

Old Tojicorp tower (with the sign missing some letters), which is relatively easily accessible from outside the city, and devoid of much danger. Used by the Highvale majority test initiation squad as a site to set challenges.

Just yesterday the Geckoids (or a PCs clan perhaps), arrived under the shadow of the tower, inhabiting the lowest levels as a new living space.