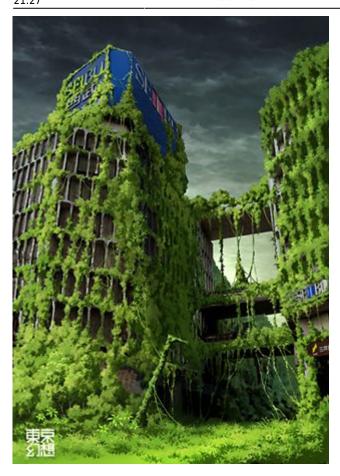

## **Sights**

Somebody at the base of the tower:

2024/04/28 13:00 7/11 City Ruins of the Peninsula

**Sights from Random Parts of the City Ruins** 

Many buildings are overgrown:

The streets between the larger buildings are often a near unpassable tangle: