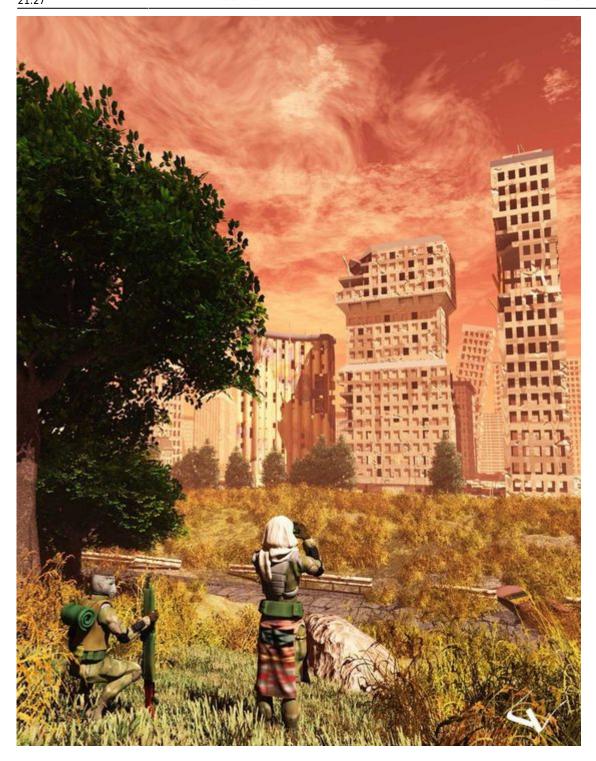

### **Sights**

Meadow Folk woman looks into the City Ruins with servant by her side:

Brutorz:

2024/04/28 13:00 3/11 City Ruins of the Peninsula

Wrangler Clan scavenger of the City Ruins:

Last update: 2017/09/14

# **Meadow Folk Camp**

Spot where the largely PSH Meadow Folk are camped out on the outskirts of the City Ruins, as their expedition attempts to obtain as many of a herd of Brutorz as they can. Said herd being rumored to be moving through the ruins. These people fancy themselves all the "Wrangler Clan" but they are really too loosely associated to each other to be a clan. Wealth is really all that ties each individual to the group.

A couple of members of the Wrangler clan are actually bold enough to go into the City Ruins themselves. Those that do tend to be well-armed (or appear so).