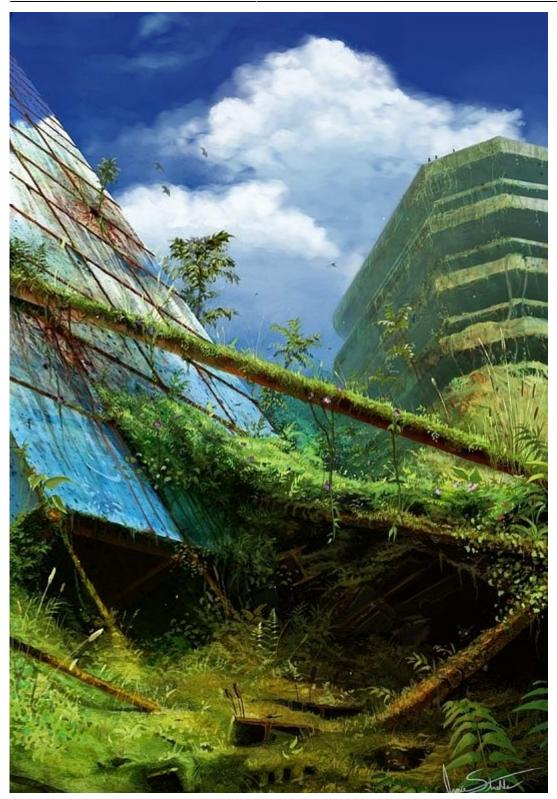

## **Sights**

Somebody at the base of the tower:

2024/04/28 13:00 7/11 City Ruins of the Peninsula

**Sights from Random Parts of the City Ruins** 

Many buildings are overgrown:

The streets between the larger buildings are often a near unpassable tangle:

2024/04/28 13:00 9/11 City Ruins of the Peninsula

Even forests full of wildlife have grown over streets between buildings fallen together where once vehicles passed:

2024/04/28 13:00 11/11 City Ruins of the Peninsula