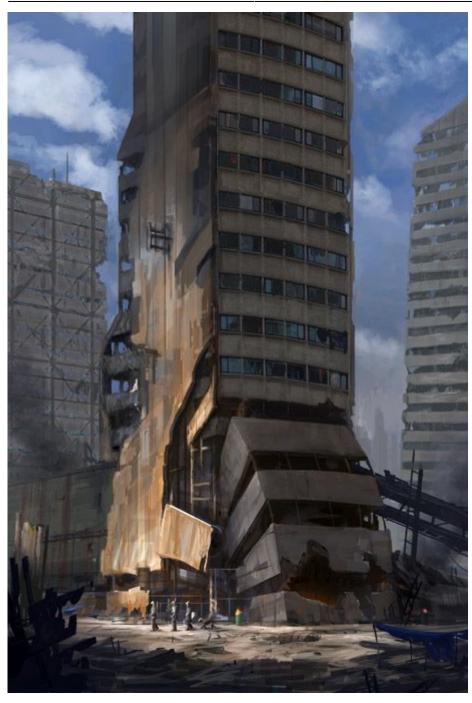

# **Sights**

City Clan's Tower

# **Ojico Tower**

Old Tojicorp tower (with the sign missing some letters), which is relatively easily accessible from outside the city, and devoid of much danger. Used by the Highvale majority test initiation squad as a site to set challenges.