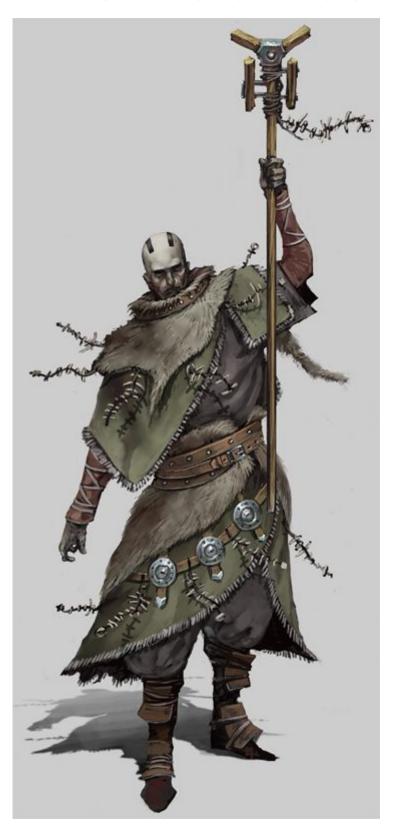

#### **Crowsis**

Shaman of the spirits of Dowin, a mutant human with grey skin, and rumored to be able to talk to machines. May decide to tag along with the majority test aspirants

2024/04/18 18:09 5/8 Highvale