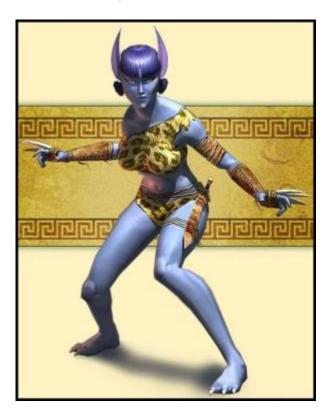

### Sirocco

A mutant cat/leopard who leads the hunters of Highvale, including leading the majority tests for the hunters.