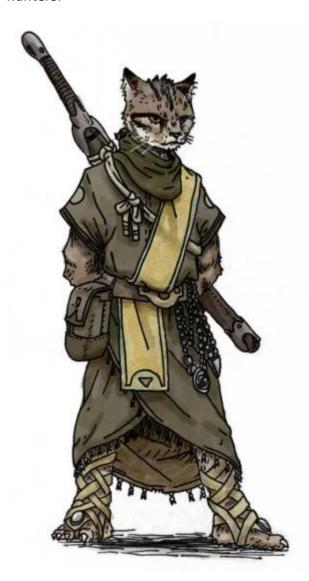

### Sirocco

A mutant cat/leopard who leads the hunters of Highvale, including leading the majority tests for the hunters.