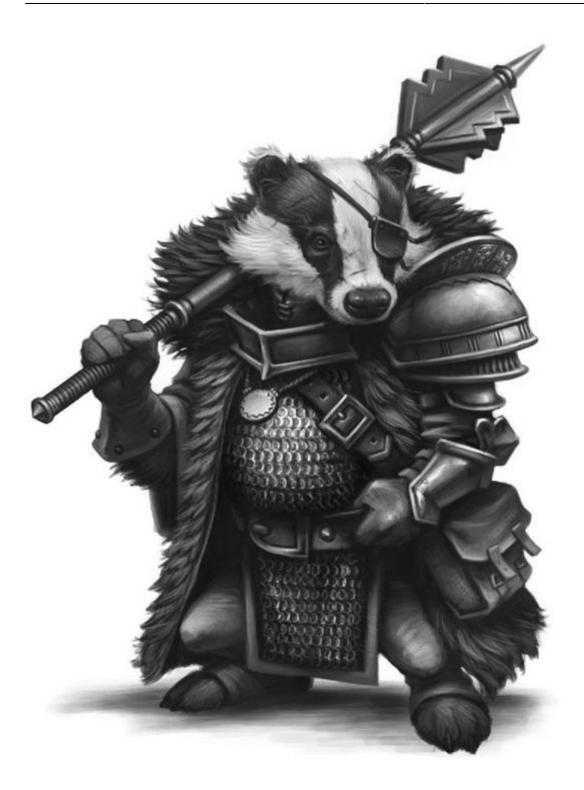

## **Artie**

A badder who has adjusted to life in Highvale (most of his kind are not well-adjusted to other folk), and who is a member of the Archivists.

2024/04/18 18:09 3/8 Highvale