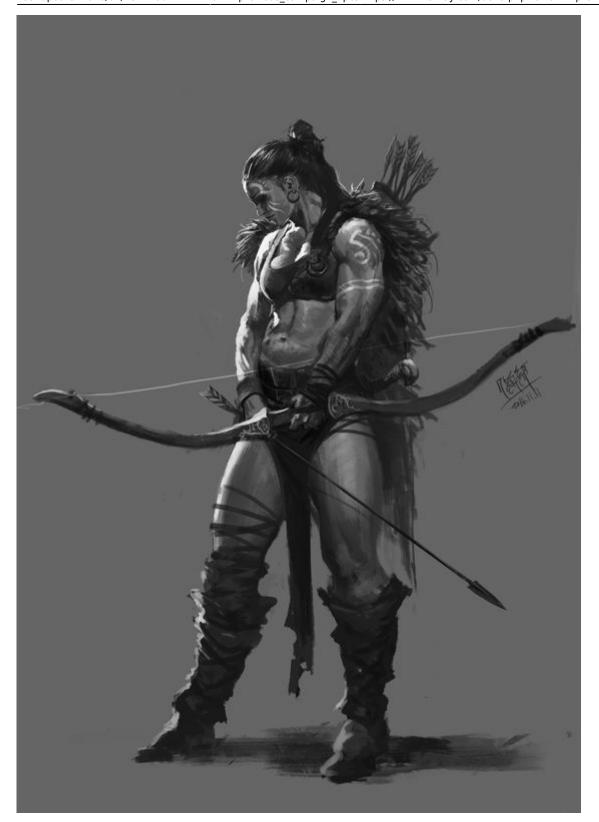

#### Moreen

Moreen appears to be a Pure Strain Human, but is known to have agility and strength that suggests that she is a mutant. These traits make her an excellent hunter. Everybody assumes she'll pass the test.