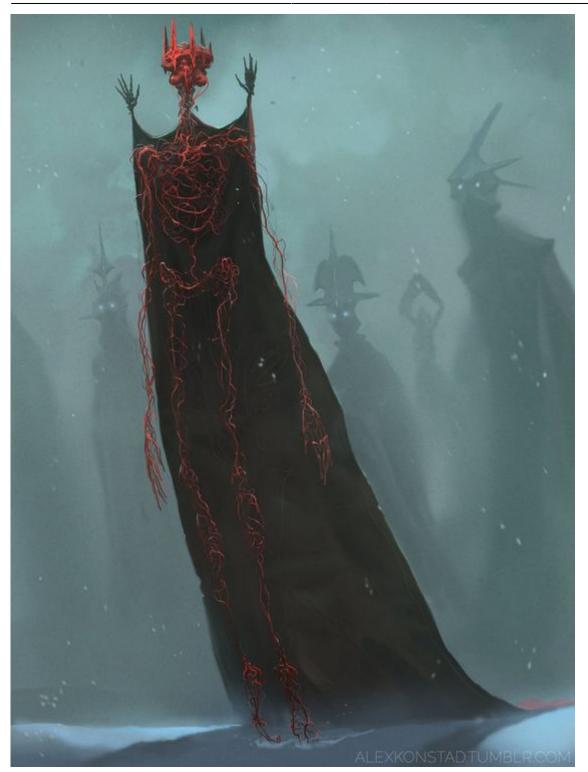

2024/05/19 18:46 7/14 the\_black\_chamber

The Lords of the Chamber are likely to be inquisitive, but do not themselves like much to answer questions, or do anything, as they are catered to constantly:

The Lords are entertained by the "singing" of the Maddening Choir, who have had their brains removed because they once deigned to think of heretical new things to sing: