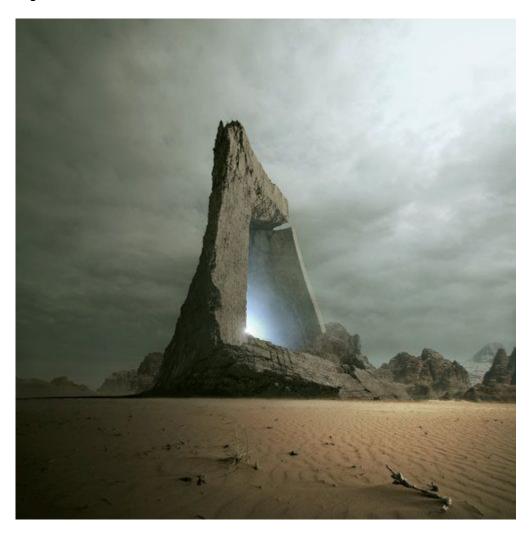

2024/05/19 18:46 1/14 the\_black\_chamber

Arrival to the dimension of The Black Chamber is usually through this portal to what is mostly an arid region:

On the way to the depression, one might end up finding the forest of keys, which is the most lush place in the dimension: