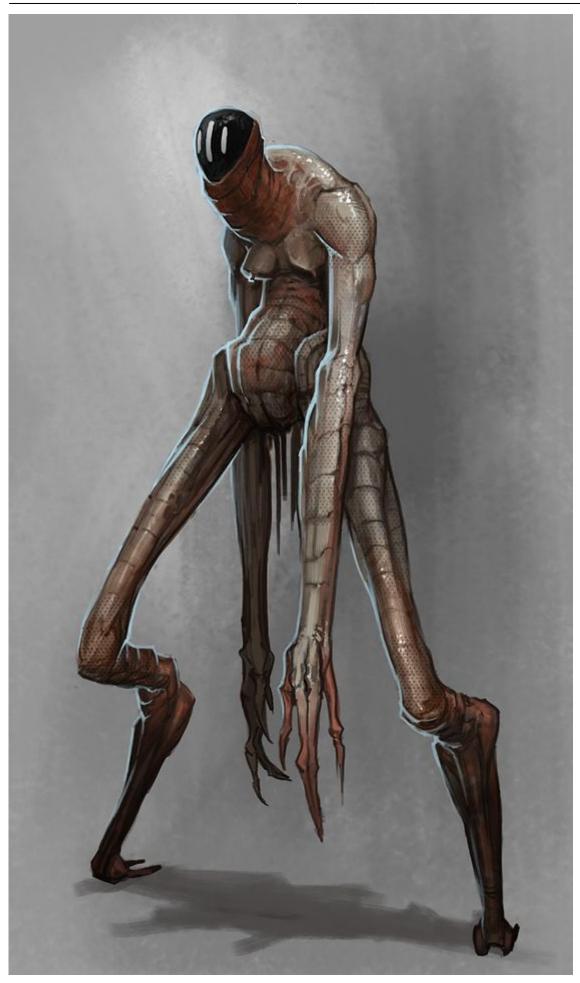

Inside one is often greeted first by this being who likes to answer questions and generally toady up to anybody who will talk to it:

Its self-esteem is so low it doesn't even think to have a name.

The rules of the Black Chamber are related by the Seneschal, who will also answer some questions: