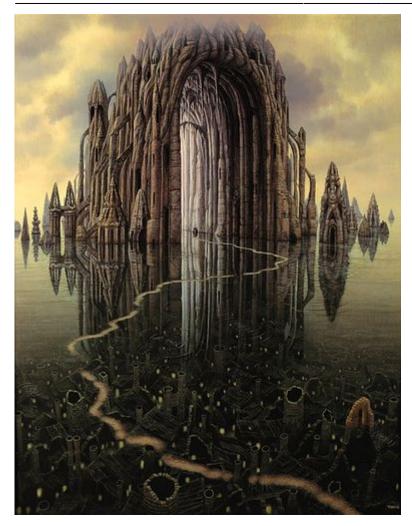

The vault of the chamber itself is located in a lake in a depression that one gets to eventually no matter which direction one goes:

2024/05/19 18:46 3/14 the\_black\_chamber

Entrance to the Black Chamber is only allowed to those who have passed the excruciatingly painful test performed by The Master of Balance: