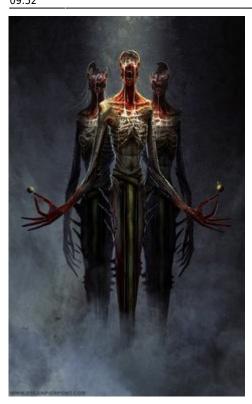

2024/05/19 18:46 7/14 the\_black\_chamber

The Lords of the Chamber are likely to be inquisitive, but do not themselves like much to answer questions, or do anything, as they are catered to constantly:

The Lords are entertained by the "singing" of the Maddening Choir, who have had their brains removed because they once deigned to think of heretical new things to sing: