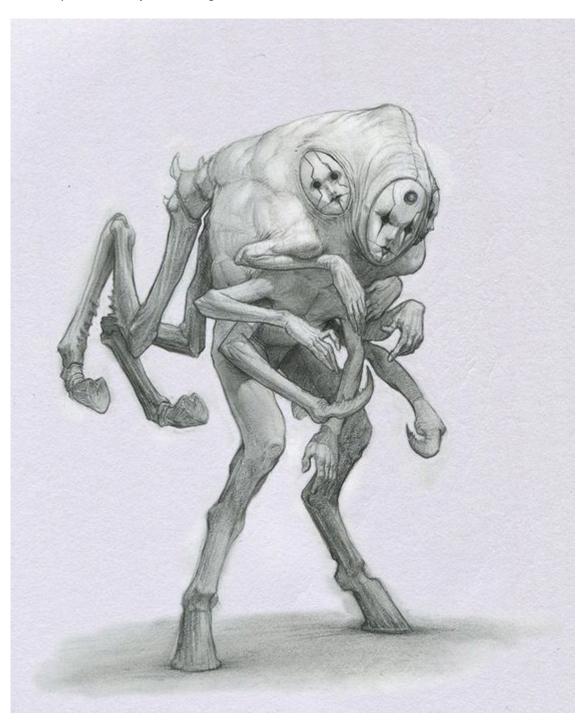

The Empress has a jester thing that she's had made for her:

From:

https://wiki.wishray.com/ - Wishray Wiki

Permanent link:

https://wiki.wishray.com/doku.php?id=dark\_conspiracy:the\_black\_chamber&rev=1517766768