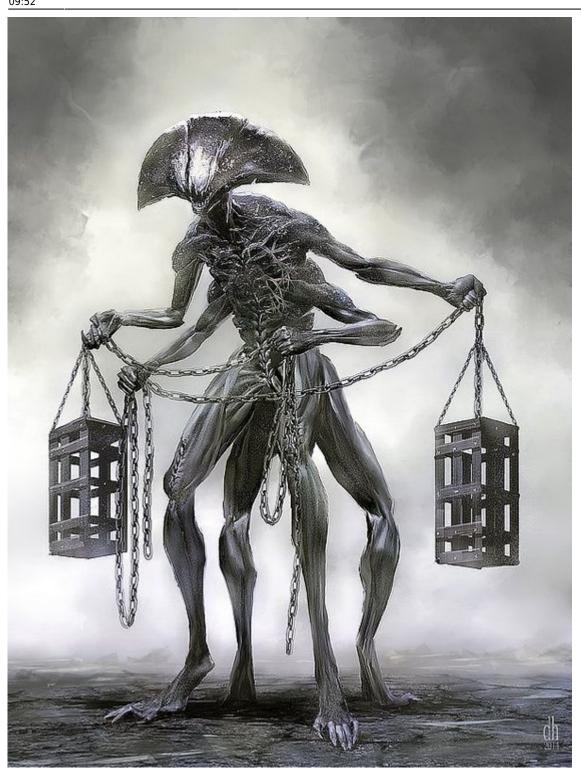

2024/05/19 18:46 7/14 the\_black\_chamber

The Lords of the Chamber are likely to be inquisitive, but do not themselves like much to answer questions, or do anything, as they are catered to constantly:

The Lords are entertained by the "singing" of the Maddening Choir, who have had their brains removed because they once deigned to think of heretical new things to sing: