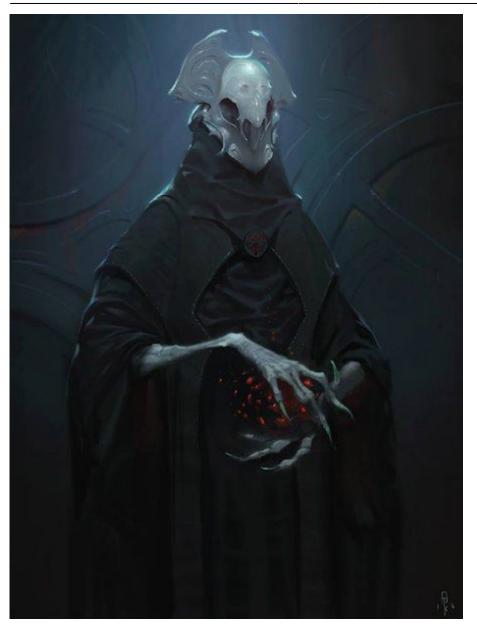

Inside one is often greeted first by this being who likes to answer questions and generally toady up to anybody who will talk to it:

Its self-esteem is so low it doesn't even think to have a name.

The rules of the Black Chamber are related by the Seneschal, who will also answer some questions: