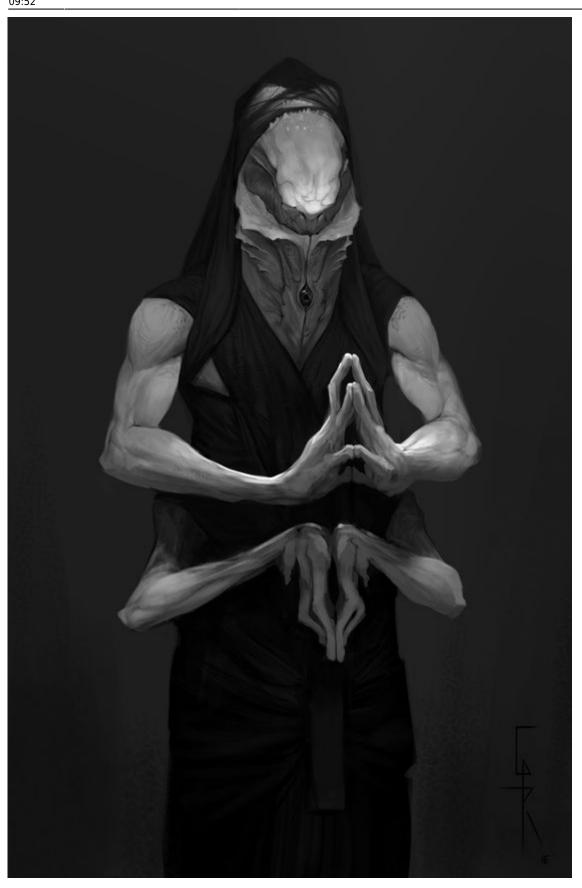

Inside one is often greeted first by this being who likes to answer questions and generally toady up to anybody who will talk to it:

Its self-esteem is so low it doesn't even think to have a name.

The rules of the Black Chamber are related by the Seneschal, who will also answer some questions: