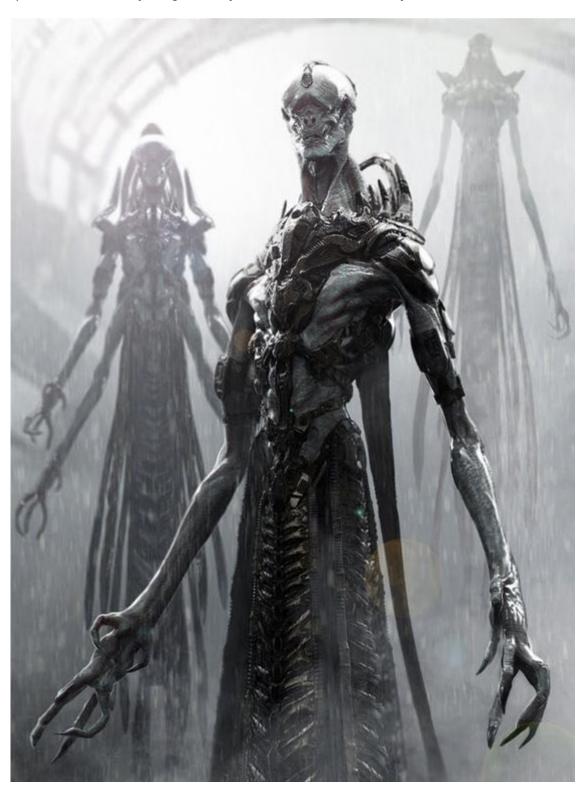

2024/05/19 18:46 7/14 the\_black\_chamber

The Lords of the Chamber are likely to be inquisitive, but do not themselves like much to answer questions, or do anything, as they are catered to constantly:

The Lords are entertained by the "singing" of the Maddening Choir, who have had their brains removed because they once deigned to think of heretical new things to sing: