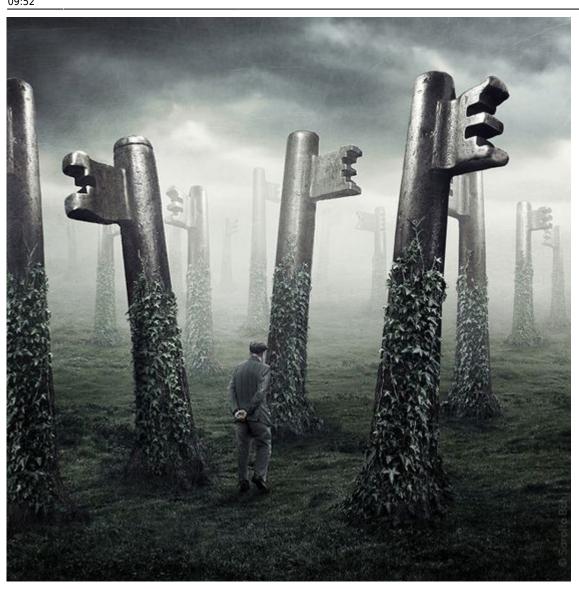

2024/05/19 18:46 1/14 the\_black\_chamber

Arrival to the dimension of The Black Chamber is usually through this portal to what is mostly an arid region:

On the way to the depression, one might end up finding the forest of keys, which is the most lush place in the dimension: