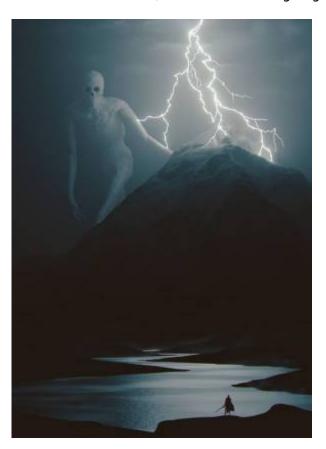

As Mai fled this scene, she saw something huge and ominous off in the distance:

Frightened, Mai found that she could simply will herself to return home.

From:

https://wiki.wishray.com/ - Wishray Wiki

Permanent link: