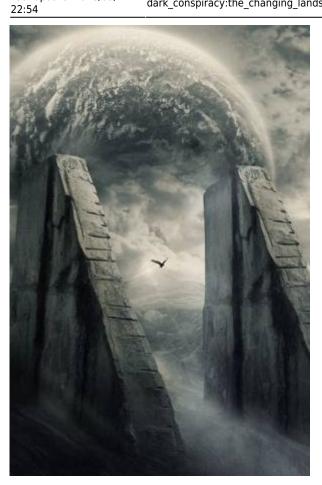

Castle near the lake where Mai splashed down:

Strange flying things swooped at Mai, and she ended up flying to the top of some very odd "mountains":

In a cave there she met a threatening being, but overcame it. Like most things in the Changing Lands, the below was but one of many appearances it took during their encounter: