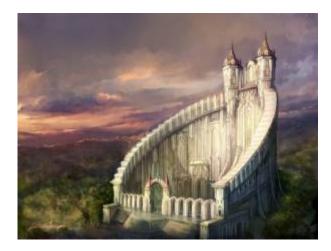

Castle near the lake where Mai splashed down:

Strange flying things swooped at Mai, and she ended up flying to the top of some very odd "mountains":

In a cave there she met a threatening being, but overcame it. Like most things in the Changing Lands, the below was but one of many appearances it took during their encounter: