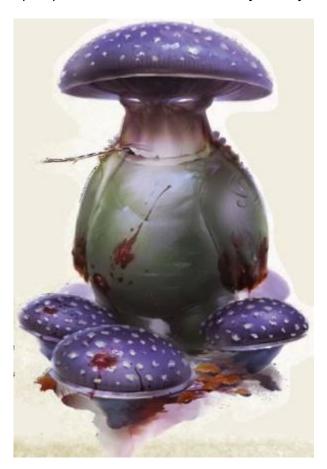

https://wiki.wishray.com/ Printed on 2024/03/17 11:42

2024/03/17 11:42 3/4 the\_changing\_lands

Deeper in the caves, Mai found mushroom people at some sort of party or ritual, who were then lining up to push each other into a smashy-crushy machine: