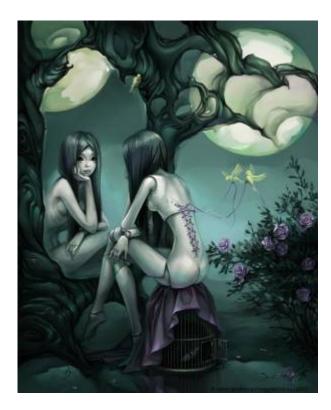

2024/03/17 11:42 1/4 the\_changing\_lands

These images were from Mai's first trip to the Changing Lands.

The painting created by The Prophet, which first made Mai aware of the existence of the Changing Lands: