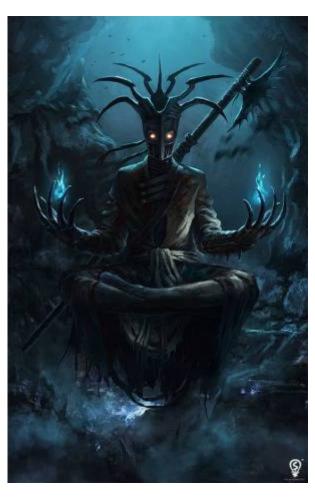

Castle near the lake where Mai splashed down:

Strange flying things swooped at Mai, and she ended up flying to the top of some very odd "mountains":

In a cave there she met a threatening being, but overcame it. Like most things in the Changing Lands, the below was but one of many appearances it took during their encounter: