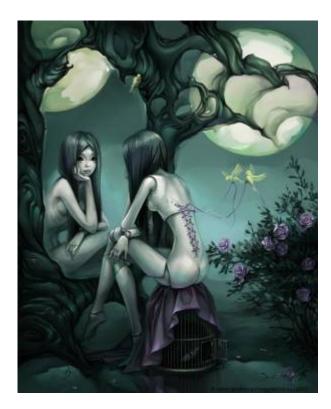

2024/04/20 05:45 1/3 the\_changing\_lands

These images were from Mai's first trip to the Changing Lands.

The painting created by The Prophet, which first made Mai aware of the existence of the Changing Lands: