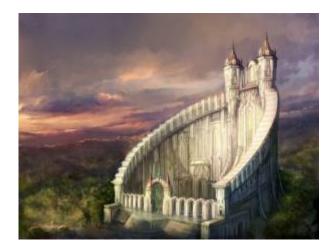

Castle near the lake where Mai splashed down:

Strange flying things swooped at Mai, and she ended up flying to the top of some very odd "mountains":

In a cave there she met a threatening being, but overcame it. Like most things in the Changing Lands, the below was but one of many appearances it took during their encounter: