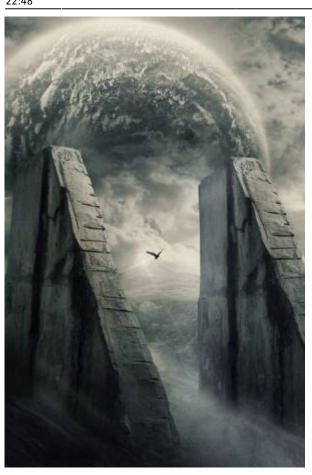

Castle near the lake where Mai splashed down:

Strange flying things swooped at Mai, and she ended up flying to the top of some very odd "mountains":

In a cave there she met a threatening being, but overcame it. Like most things in the Changing Lands, the below was but one of many appearances it took during their encounter: