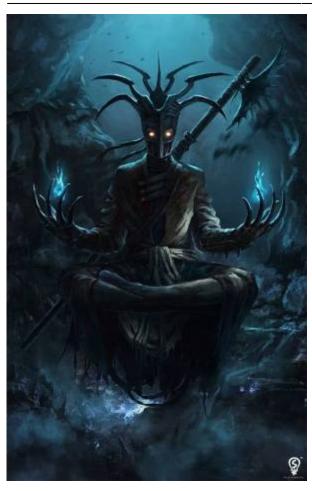

Castle near the lake where Mai splashed down:

Strange flying things swooped at Mai, and she ended up flying to the top of some very odd "mountains":

In a cave there she met a threatening being, but overcame it. Like most things in the Changing Lands, the below was but one of many appearances it took during their encounter: